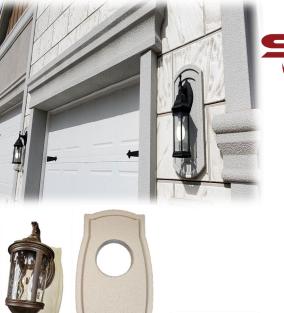

## Light Box Mounting Cover Installation Manual

SnapTight Products Exterior Light Box Mounting Box Covers Are Simple And Easy To Install To Any Residential And Commercial Building, Old Or New And On Any Surface.

SnapTight Products Exterior Light Box Mounting Box Covers Are Made Of Durable Weather-resistant Material From Expanded Polystyrene (Eps) Foam, Coated In Polyurea And Stucco For Durability, Then Painted Any Color You Need, Making Them A Decorative And Lightweight Accessory That Is Impervious To The Elements. They Can Be Re Painted Any Color Any Time.

## **MATERIALS NEEDED**

- Your Exterior Light Box Mounting Box Cover.
- The Exterior Light You Choose To Use.
- Construction Adhesive, We Recommend Using Loctite 3x Grab Adhesive.
  - A Brace, Tape, Or 2 Screws
    A Level
- 1. Attach Your Exterior Light Into The Hole On Your Exterior Light Box Mounting Box Cover.
- 2. Apply Loctite 3x Grab Adhesive Construction Adhesive To The Back Of The Exterior Light Box Mounting Box Cover.
- 3. Press The Exterior Light Box Mounting Box Cover To The Building, Use Level To Make Sure The Exterior Light Box Mounting Box Cover Is Leveled.
- 4. Use A Brace, Tape Or 2 Screws To Hold The Exterior Light Box Mounting Box Cover In Place Until The Loctite 3x Grab Adhesive Construction Adhesive Dries, About 24 Hours.
- 5. After 24 Hours And The Loctite 3x Grab Adhesive Construction Adhesive Is Dry, Remove The Brace, Tape, Or The 2 Screws That Were Used To Hold The Exterior Light Box Mounting Box Cover In Place.